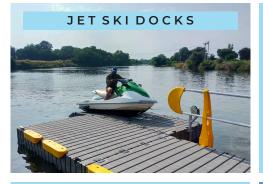

Jet Ski Docks: can connect to any pontoon, multiple docks can be connected side by side with dogbone connectors.

Superior Modular Docks (SMDs) are manufactured by rotational moulding of polyethylene with a specially profiled surface to ensure slip resistance and easy module connectivity.