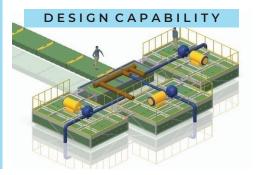

ine structure.

**Boat Lift:** drives on pontoon technology. The vessel/boat can be driven straight to the lift to provide berthing out of water.

Jet Ski Docks: can connect to any pontoon, multiple docks can be connected side by side with dogbone connectors.



Superior Modular Docks (SMDs) are manufactured by rotational moulding of polyethylene with a specially profiled surface to ensure slip resistance and easy module connectivity.

*Piled*: Attached to pontoon with specially designed heavy duty brackets. Suited for big vessels.

Strut: Hinged strut and gangway which allow for large tidal movement. Suited for small crafts.

*Cable*: Hinged gangway and SS steel cables. Ideal for small craft in estates and lakes.









These modules are designed with 3D CAD software and FEA analysis.





## CONTACTUS

## Superior Jetties LLP

52 Shalin Flats, Haribhakti Colony, Race Course, Vadodara - 390007, Gujarat, India.

GSTIN: 24AAXFR0097F1ZV Email: sales@superiorjetties.in Mobile: +91 7043354300 | 0265 2963719 Website: www.superiorjetties.in