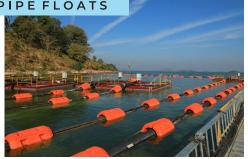

- Tough
- UV resistant
- Versatile for arranging in any configuration.
- Superior Modular Dock is integrated with galvanized structure.

- Heavy duty/High impact rotomoulded polyethlene floats
- Floating cables/pipes/hoses with internal diametres ranging from 50mm to 400 mm and in 800mm
- Used in Ship to Shore applications Available in Orange colour.

- Designed for non-deterioration in marine environment
- Can be easily connected to any marine structure.

**Boat Lift:** drives on pontoon technology. The vessel/boat can be driven straight to the lift to provide berthing out of water.