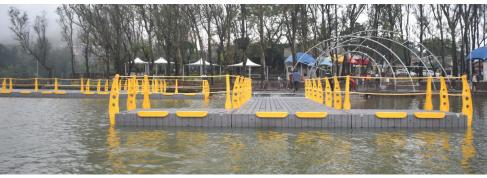

We have a team of experts, which would guide you on the perfect berthing solution and provide full service including drafting, installation and accessories.

- Single piece rotomoulded modules
- Strong and durable structure
- Easy to clean
- Anti-slip surface
- Ribbed structure for increase strength

Sizes Available: 3m x 2m x 1.5m 3m x 1.5m x 1.5m

- UV resistant - Versatile for arranging in any configuration.

- Expandable system with tough, flexible rotational moulded polyethylene modules
- UV stabilised polyethylene with 8-10 mm wall thickness
- Designed for harsh marine environment
- Optional cleats, handrail and fender available.
- Modules are easily mountable and moveable.

- Tough
- UV resistant
- Versatile for arranging in any configuration.
- Superior Modular Dock is integrated with galvanized structure.

- Heavy duty/High impact rotomoulded polyethlene floats
- Floating cables/pipes/hoses with internal diametres ranging from 50mm to 400 mm and in 800mm
- Used in Ship to Shore applications Available in Orange colour.