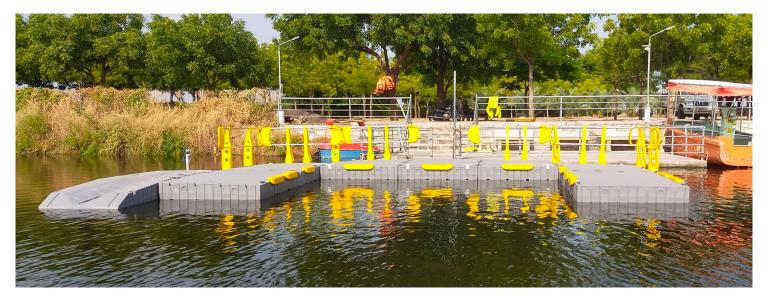

Sizes Available: 3m x 2m x 1.5m 3m x 1.5m x 1.5m

- UV resistant - Versatile for arranging in any configuration.

- Expandable system with tough, flexible rotational moulded polyethylene modules
- UV stabilised polyethylene with 8-10 mm wall thickness
- Designed for harsh marine environment
- Optional cleats, handrail and fender available.
- Modules are easily mountable and moveable.

- Tough
- UV resistant
- Versatile for arranging in any configuration.
- Superior Modular Dock is integrated with galvanized structure.

- Heavy duty/High impact rotomoulded polyethlene floats
- Floating cables/pipes/hoses with internal diametres ranging from 50mm to 400 mm and in 800mm
- Used in Ship to Shore applications Available in Orange colour.

Jet Ski Docks: can connect to any pontoon, multiple docks can be connected side by side with dogbone connectors.

Superior Modular Docks (SMDs) are manufactured by rotational moulding of polyethylene with a specially profiled surface to ensure slip resistance and easy module connectivity.