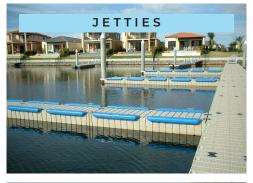

## **OUR PRODUCTS**

Superior Jetties LLP can provide a variety of high-quality Marinas, Pontoons, Jetski Docking Systems, Dredging Floats for all types of public, club, rescue operations, resort / commercial requirements. Superior Jetties LLP operates on the technical know-how of it's Australian parent company.

We have a team of experts, which would guide you on the perfect berthing solution and provide full service including drafting, installation and accessories.

- Single piece rotomoulded modules
- Strong and durable structure
- Easy to clean
- Anti-slip surface
- Ribbed structure for increase strength

Sizes Available: 3m x 2m x 1.5m 3m x 1.5m x 1.5m

- UV resistant - Versatile for arranging in any configuration.

- Expandable system with tough, flexible rotational moulded polyethylene modules
- UV stabilised polyethylene with 8-10 mm wall thickness
- Designed for harsh marine environment
- Optional cleats, handrail and fender available.
- Modules are easily mountable and moveable.