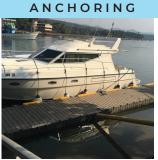

*Piled*: Attached to pontoon with specially designed heavy duty brackets. Suited for big vessels.

Strut: Hinged strut and gangway which allow for large tidal movement. Suited for small crafts.

*Cable*: Hinged gangway and SS steel cables. Ideal for small craft in estates and lakes.