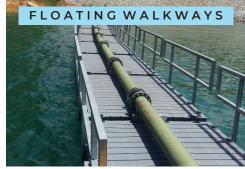

- Tough
- UV resistant
- Versatile for arranging in any configuration.
- Superior Modular Dock is integrated with galvanized structure.

- Heavy duty/High impact rotomoulded polyethlene floats
- Floating cables/pipes/hoses with internal diametres ranging from 50mm to 400 mm and in 800mm
- Used in Ship to Shore applications Available in Orange colour.