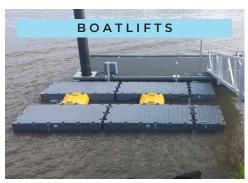

- Designed for non-deterioration in marine environment
- Can be easily connected to any marine structure.

**Boat Lift:** drives on pontoon technology. The vessel/boat can be driven straight to the lift to provide berthing out of water.