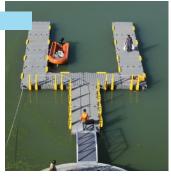

Jet Ski Docks: can connect to any pontoon, multiple docks can be connected side by side with dogbone connectors.

Superior Modular Docks (SMDs) are manufactured by rotational moulding of polyethylene with a specially profiled surface to ensure slip resistance and easy module connectivity.

*Piled*: Attached to pontoon with specially designed heavy duty brackets. Suited for big vessels.

Strut: Hinged strut and gangway which allow for large tidal movement. Suited for small crafts.

*Cable*: Hinged gangway and SS steel cables. Ideal for small craft in estates and lakes.