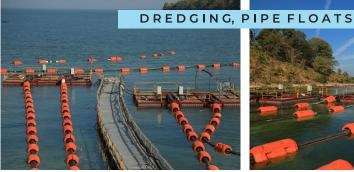

- Tough
- UV resistant
- Versatile for arranging in any configuration.
- Superior Modular Dock is integrated with galvanized structure.

- Heavy duty/High impact rotomoulded polyethlene floats
- Floating cables/pipes/hoses with internal diametres ranging from 50mm to 400 mm and in 800mm
- Used in Ship to Shore applications Available in Orange colour.

- Designed for non-deterioration in marine environment
- Can be easily connected to any marine structure.

**Boat Lift:** drives on pontoon technology. The vessel/boat can be driven straight to the lift to provide berthing out of water.