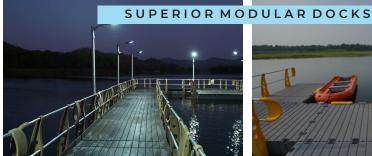

- Tough
- UV resistant
- Versatile for arranging in any configuration.
- Superior Modular Dock is integrated with galvanized structure.

- Heavy duty/High impact rotomoulded polyethlene floats
- Floating cables/pipes/hoses with internal diametres ranging from 50mm to 400 mm and in 800mm
- Used in Ship to Shore applications Available in Orange colour.

Jet Ski Docks: can connect to any pontoon, multiple docks can be connected side by side with dogbone connectors.

Superior Modular Docks (SMDs) are manufactured by rotational moulding of polyethylene with a specially profiled surface to ensure slip resistance and easy module connectivity.